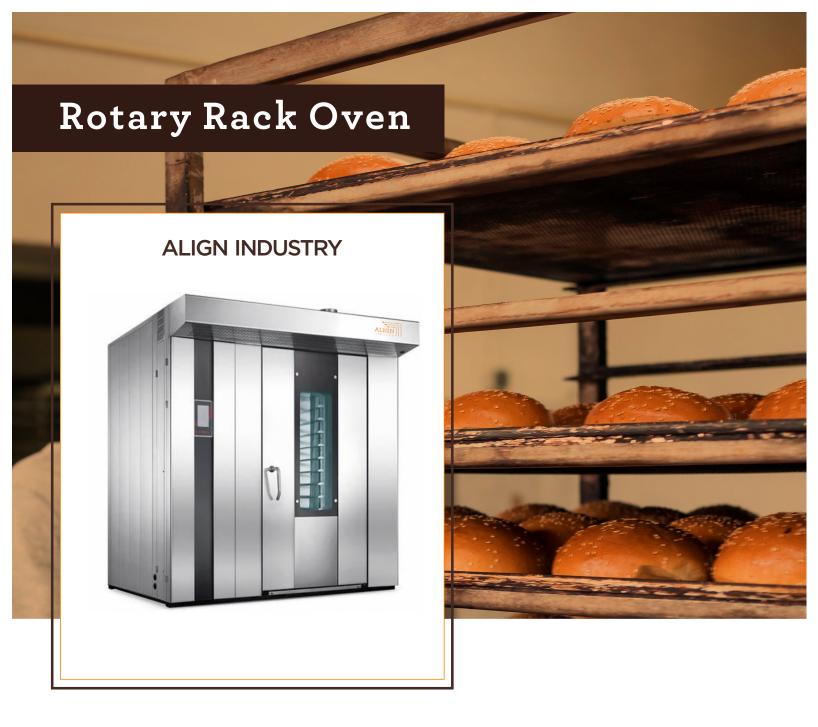

- 1. Ceramic blanket insulation providing excellent thermal efficiency.
- 2. Perfect to bake bread, buns, biscuits, and Sponge cakes.

- 3. Stainless Steel frame for sturdy performance.
- 4. Choose from gas, diesel, woodfired Fuel.

| MODELS | TRAY SIZE | No. of TROLLEYS | POWER |
|--------|-----------|-----------------|-------|
| AI 12  | 18" X 27" | 1               | 1 HP  |
| AI 18  | 18" X 27" | 1               | 1 HP  |
| AI 24  | 18" X 27" | 1               | 1 HP  |
| AI 48  | 18" X 28" | 2               | 1 HP  |