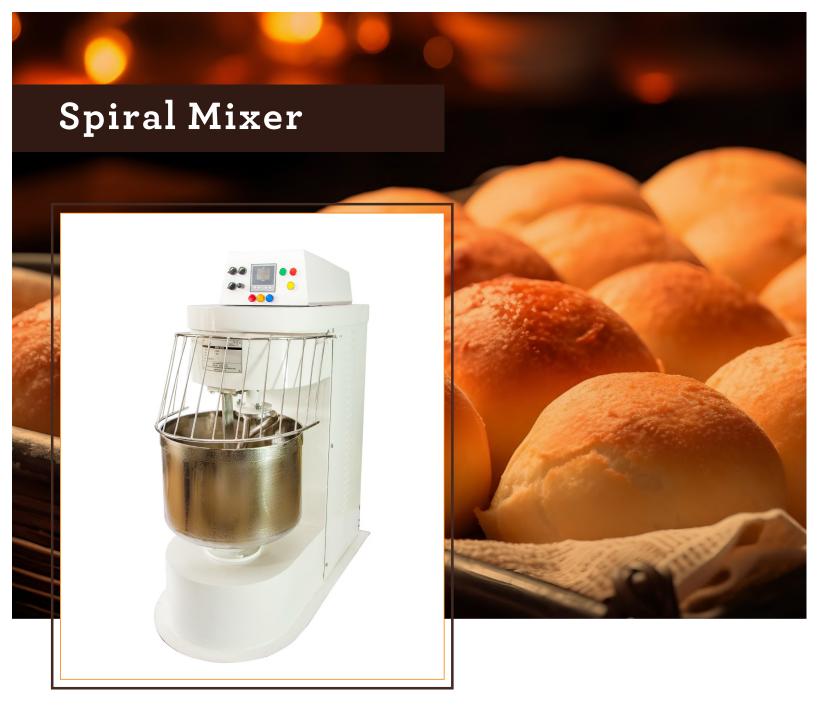

- 1. Powerful dual motor design with low noise emission.
- 2. The mixing bowl can rotate in either direction.
- 3. Stainless steel body makes it solid and durable.

- An electrical overload system protects the motor & transmission components.
- 5. Can handle small volume of dough.

#### (For Bread, Bun & Toast | With Fixed, Bowl spiral mixer)

| MODEL       | CAPACITY                   | INSTALLED POWER | WEIGHT | VOLTAGE      |
|-------------|----------------------------|-----------------|--------|--------------|
| AI SM : 25  | 25 Kg Dough (1o Kg Flour)  | 3               | 250    | 3 Phase 415V |
| AI SM : 50  | 50 Kg Dough (30 Kg Flour)  | 5               | 350    | 3 Phase 415V |
| AI SM : 75  | 75 Kg Dough (60 Kg Flour)  | 7.5             | 380    | 3 Phase 415V |
| AI SM : 100 | 100 Kg Dough (90 Kg Flour) | 10              | 450    | 3 Phase 415V |