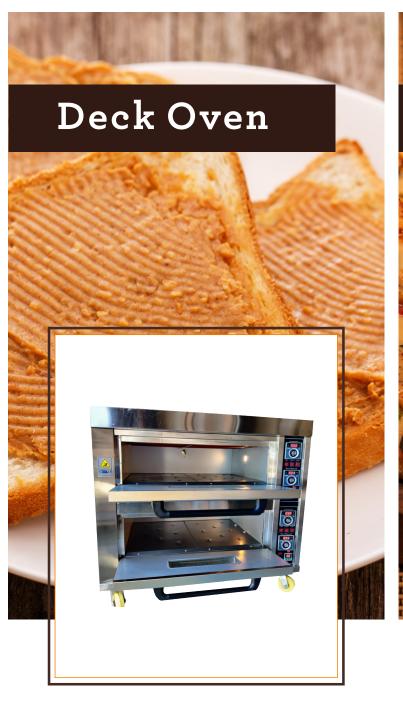

| MODEL      | TYPE   | TRAYS  | DIMENSION       | TRAY SIZE | VOLTS          | POWER (KW)      |
|------------|--------|--------|-----------------|-----------|----------------|-----------------|
| AI : 670   | 1 Deck | 1 Tray | 32" x 35" x 26" | 16" x 24" | 220-240V/50Hz  | 0.05            |
| AI : 671   | 1 Deck | 2 Tray | 52" x 35" x 26" | 16" x 24" | 220-240V/50Hz  | 0.05            |
| AI : 674   | 2 Deck | 6 Tray | 69" x 35" x 56" | 16" x 24" | 220-240V/50Hz  | 0.1             |
| AI : 675   | 3 Deck | 6 Tray | 52" x 35" x 65" | 16" x 24" | 220-240V/50Hz  | 0.15            |
| AI : 670 E | 1 Deck | 1 Tray | 35" x 23" x 14" | 16" x 24" | 220-240V/50Hz  | 3               |
| AI : 671 E | 1 Deck | 2 Tray | 48" x 32" x 23" | 16" x 24" | 220-240V/50Hz  | 4.5             |
| AI : 674 E | 2 Deck | 6 Tray | 48" x 32" x 50" | 16" x 24" | 220-240V/380Hz | 6.5 + 6.5       |
| AI : 675 E | 3 Deck | 6 Tray | 48" x 32" x 60" | 16" x 24" | 3N-380V/50Hz   | 4.5 + 4.5 + 4.5 |