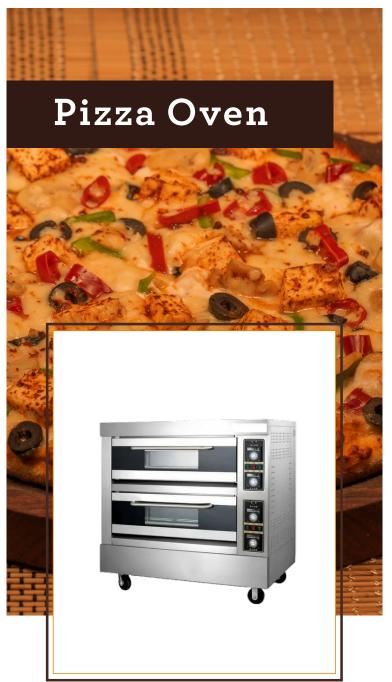

| MODEL      | TYPE   | TRAYS  | DIMENSION       | TRAY SIZE | VOLTS          | POWER (KW)      |
|------------|--------|--------|-----------------|-----------|----------------|-----------------|
| AI : 670   | 1 Deck | 1 Tray | 32" x 35" x 26" | 16" x 24" | 220-240V/50Hz  | 0.05            |
| AI : 671   | 1 Deck | 2 Tray | 52" x 35" x 26" | 16" x 24" | 220-240V/50Hz  | 0.05            |
| AI : 674   | 2 Deck | 6 Tray | 69" x 35" x 56" | 16" x 24" | 220-240V/50Hz  | 0.1             |
| AI : 675   | 3 Deck | 6 Tray | 52" x 35" x 65" | 16" x 24" | 220-240V/50Hz  | 0.15            |
| AI : 670 E | 1 Deck | 1 Tray | 35" x 23" x 14" | 16" x 24" | 220-240V/50Hz  | 3               |
| AI : 671 E | 1 Deck | 2 Tray | 48" x 32" x 23" | 16" x 24" | 220-240V/50Hz  | 4.5             |
| AI : 674 E | 2 Deck | 6 Tray | 48" x 32" x 50" | 16" x 24" | 220-240V/380Hz | 6.5 + 6.5       |
| AI : 675 E | 3 Deck | 6 Tray | 48" x 32" x 60" | 16" x 24" | 3N-380V/50Hz   | 4.5 + 4.5 + 4.5 |