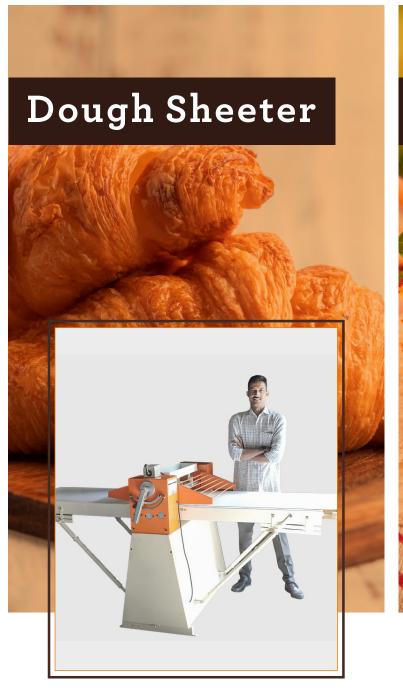

#### **Technical Data**

**MODEL** AI 003

**DIMENSION** 116 x 43 x 46 (inch)

**CONVEYOR BELT SIZE** 25 x 94 inch

**POWER** 0.75KW

220V/415V/50Hz **VOLTS** 

**WORKING POSITION** 116/46 WIDTH/HEIGHT

**ROLLER ADJUSTABLE** GAP

1 to 35 mm