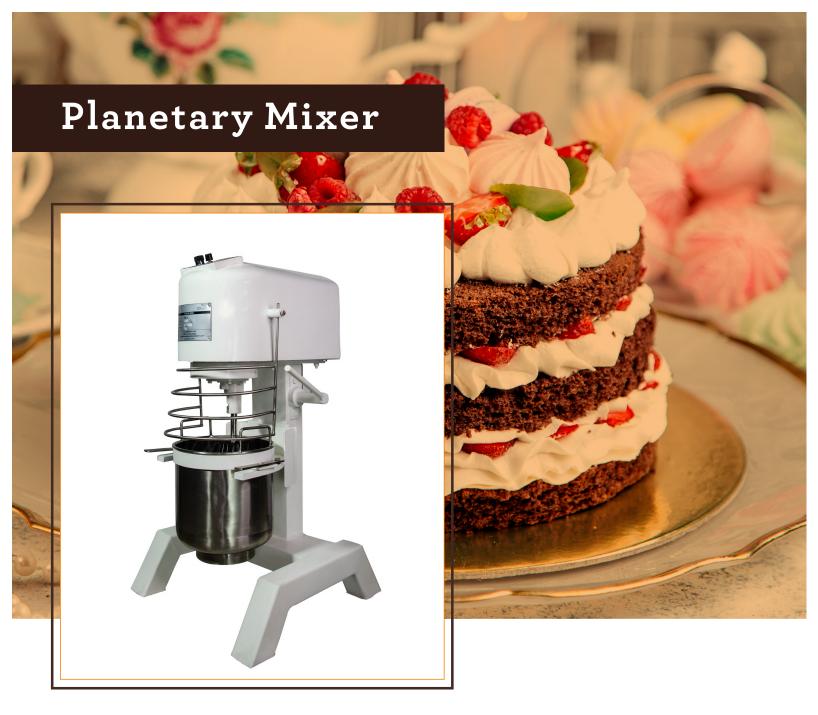

- 1. Ideal for cookies and cakes.
- 2. Multi-speed from 5% to 100% of the rated

RPM achieved with Variable Frequency Drive

- 3. Bowl lift design.
- 4. For mixing cake, cream and cookies.
- 5. Provision of timer and emergency system.

#### (For Cookies & Caves)

| MODEL       | CAPACITY  | BATTER<br>CAPACITY | NO. OF<br>SPEEDS | Power  |
|-------------|-----------|--------------------|------------------|--------|
| AI PM : 10  | 10 Liter  | 3 Kg               |                  | 0.5 HP |
| AI PM : 20  | 20 Liter  | 5 Kg               | Multi Speed      | I HP   |
| AI PM : 30  | 30 Liter  | 7 Kg               | (VFD Technology) | 1.5 HP |
| AI PM : 40  | 40 Liter  | 16 Kg              |                  | 2 HP   |
| AI PM : 60  | 60 Liter  | 24 Kg              |                  | 3 HP   |
| AI PM : 100 | 100 Liter | 40 Kg              |                  | 7.5HP  |