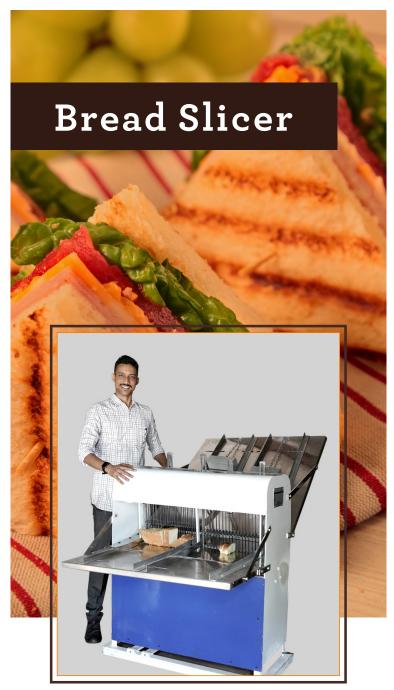

#### **Technical Data**

**MODEL** AI 004

**DIMENSION** 56 x 28 x 27 (inch)

220V/50Hz **VOLTS** 

**POWER** 1 HP

12, 14, 18, 22 mm **THICKNESS** 