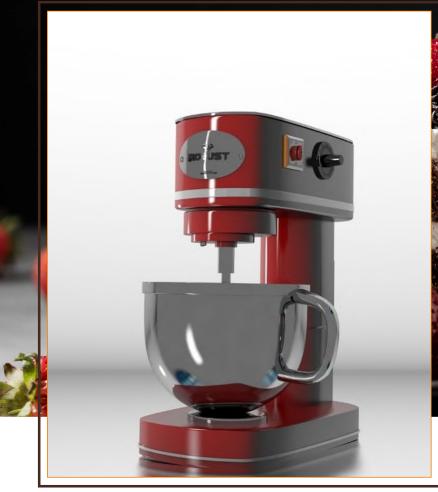

## Stand Mixer (Robust)

- 1. Metal Body for sturdy & stable performance.
- 2. VFD function of mixer for Speed variability and to make dough uniform.
- 3. Strong ON/OFF Button that won't get damaged.

- 4. Epoxy paint that prevents rusting and is easy to clean.
- 5. Simple design makes it easy to operate & you get fast output.

For cakes, breads, cookies, rusk toasts and pizza

| CAPACITY | MOTOR POWER | WEIGHT<br>OF MIXER | MAX FLOUR | CAKE   | BREAD  |
|----------|-------------|--------------------|-----------|--------|--------|
| 5 LTR    | 500 W       | 16 Kg              | 800 gm    | 0.5 Kg | 1 Kg   |
| 7 LTR    | 700 W       | 19 Kg              | 1000 gm   | 1 Kg   | 1.5 Kg |
| 9 LTR    | 1000 W      | 26 Kg              | 1300 gm   | 2 Kg   | 2.5 Kg |