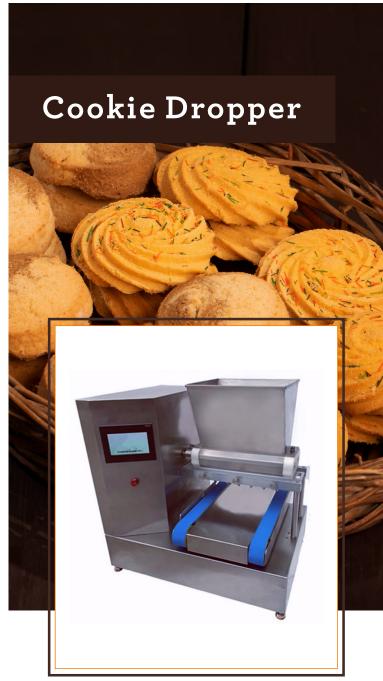

#### **Technical Data**

| MODEL    | CAPACITY | COOKIE/<br>ROW | INSTALLED<br>POWER (HP) | WIDTH   |
|----------|----------|----------------|-------------------------|---------|
| AICD:1   | 125      | 5              | 2                       | 12 inch |
| AICD : 2 | 150      | 6              | 3                       | 16 inch |
| AICD: 3  | 175      | 7              | 5                       | 18 inch |
| AICD : 4 | 225      | 9              | 7.5                     | 24 inch |