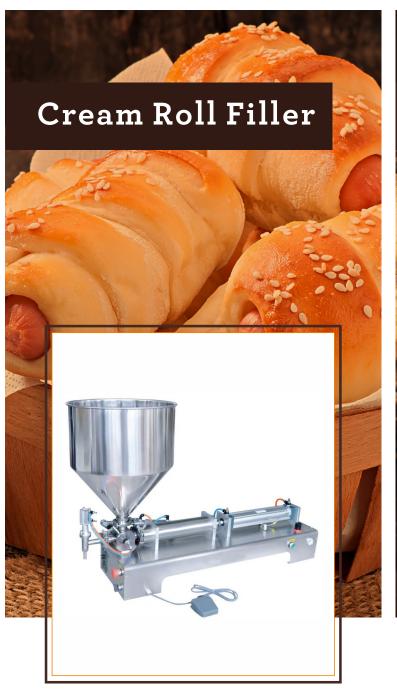

#### **Features**

- 1. Semi-automatic piston type filling machine.
- 2. Automatic and manual switch, Emergency stop switch, you could stop and start the machine at any time.
- 3. High accuracy filling, Filling volume and speed can be arbitrary regulation.
- 4. It is suitable for filling viscosity liquid-like sauce, jam, shampoo, lotion, perfume, etc with soft particulate.