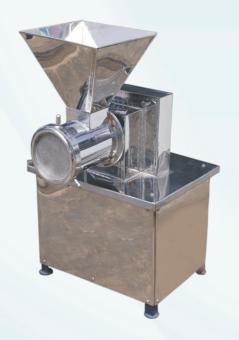

### SHRIKHAND GRINDING MACHINE

Capacity: 5 to 500kg Power: 240V / 440V

Material: SS:304