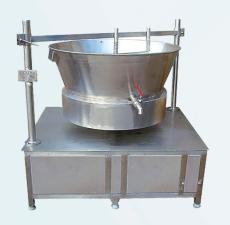

### VESSEL ROTATING KHOA MACHINE

Capacity: 60 to 1000 Liters Weight: 100 kg to 800 kg

Power: 0.5 to 10 HP Material: SS:304, MS