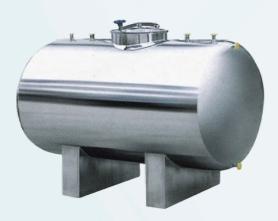

#### STORAGE TANKS

Capacity: 300 liters to 100,000 ltr.

MOC: SS316 or SS304.

Applications: Ghee making, cream storage & milk storage, cream ripening etc.