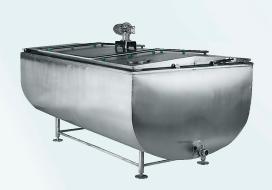

### BULK MILK COOLER

Capacity: 100 to 3000 litre

Power: 1 HP to 5HP

Material: SS:304

Cooling temperature - 3 to 4 °C

Chilling time- 2 to 3 hours