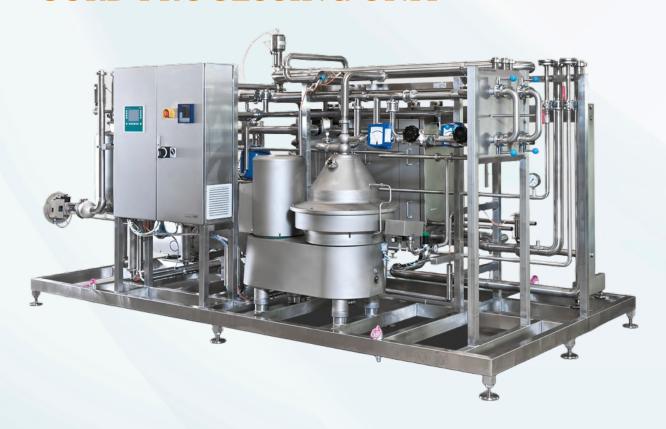

### PANEER PLANT

#### **CURD PROCESSING UNIT**

The Processing Plant is available in capacities ranging from 300 LPH to 30,000 LPH, boasts a regeneration efficiency of 90% and above, constructed with plate materials SS-304 or SS-316. It comes equipped with a fully automatic control system to monitor temperatures, serving multiple purposes including curd, paneer, & high-fat milk processing.