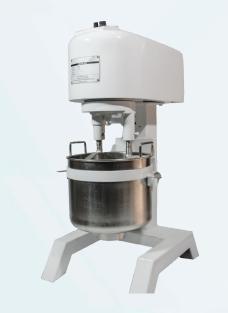

#### SHRIKHAND MIXING MACHINE

Capacity: 10kg to 200kg

Weight: 50 to 500kg

Power: 1HP to 10HP 240V /440V

Material: SS:304