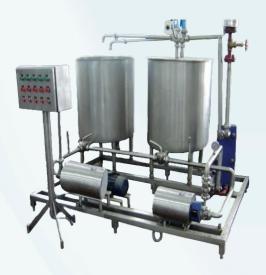

## SKID MOUNTED CIP SYSTEM

Capacity: 5000 to 50,000 LPH.

Configurations: Available in 2, 3, or 4-tank configurations.

Circuits: Options for single, double, or triple circuits.

Operation modes: Semi-automatic or PLC-based.

Design: Compact design, suitable for easy installation on a skid.