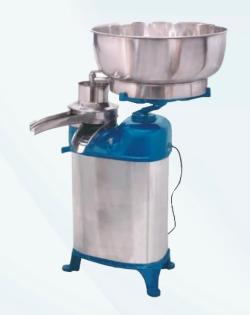

### CREAM SEPARATOR STD MODEL

Capacity: 50 to 500 LPH Power: 1 HP to 4 HP, 220V Material: SS:304 & casting