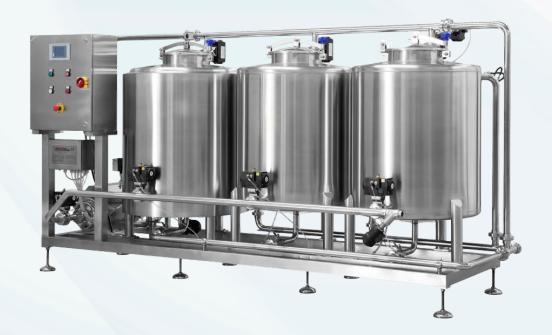

## SKID MOUNTED CIP SYSTEM

Capacity: 5000 to 50,000 LPH.

Configurations: Available in 2, 3, or 4-tank configurations.

Circuits: Options for single, double, or triple circuits.

Operation modes: Semi-automatic or PLC-based.

Design: Compact design, suitable for easy installation on a skid.