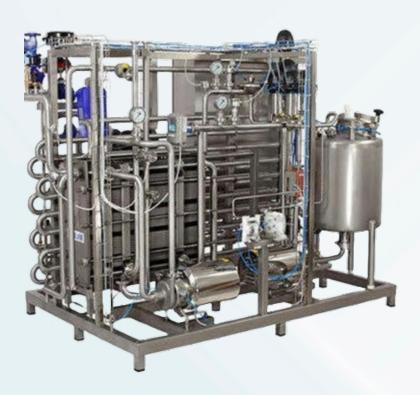

#### MILK PASTURIZER

#### MILK PROCESSING UNIT

The Processing Plant is available in capacities ranging from 300 LPH to 30,000 LPH, boasts a regeneration efficiency of 90% and above, constructed with plate materials SS-304 or SS-316. It comes equipped with a fully automatic control system to monitor temperatures, serving multiple purposes including curd, paneer, & high-fat milk processing.